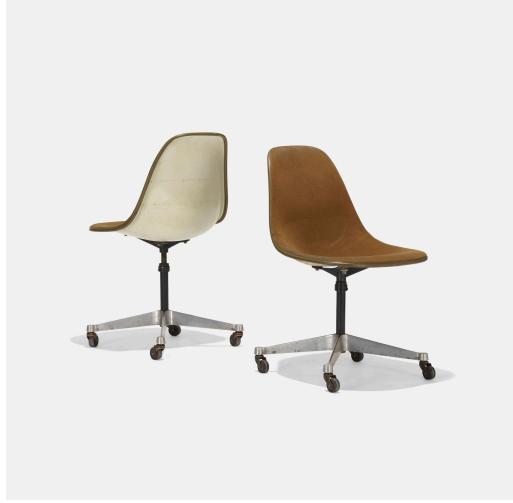

## CHARLES AND RAY EAMES

PSCAs, pair

Herman Miller | USA, 1970 | molded fiberglass, upholstery, cast aluminum, enameled steel, rubber  $32\frac{1}{2} \text{ h} \times 18\frac{3}{4} \text{ w} \times 21 \text{ d in } (83 \times 48 \times 53 \text{ cm})$ 

Signed with molded manufacturer's mark to underside of each example: [Herman Miller].

Provenance: Thessaloniki Design Museum, Greece

Estimate: \$100-150

Result: \$157