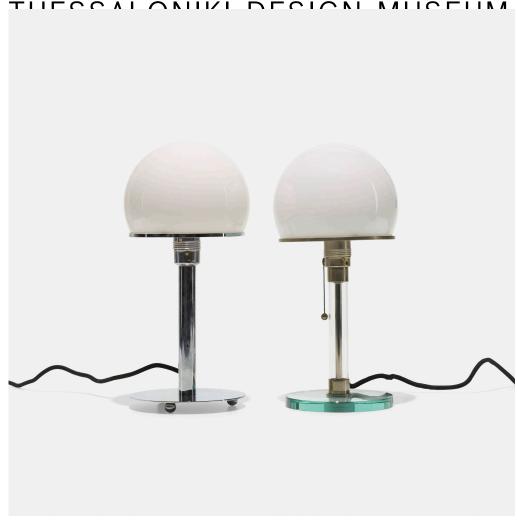

### WILHELM WAGENFELD

table lamps, set of two

 $Tecnolumen \mid Germany, \ 1923/1924/c. \ 1990 \mid frosted \ glass, \ chrome-plated \ steel, \ glass, \ chrome-plated \ brass, \ nickel-plated \ brass$ 

 $14\% \text{ h} \times 6\% \text{ dia in } (37 \times 17 \text{ cm})$ 

Set includes model WG24 and model WA 24. Signed with impressed manufacturer's mark to underside of one example: [TL 2994].

Provenance: Thessaloniki Design Museum, Greece

Estimate: \$200-300 Result: \$608