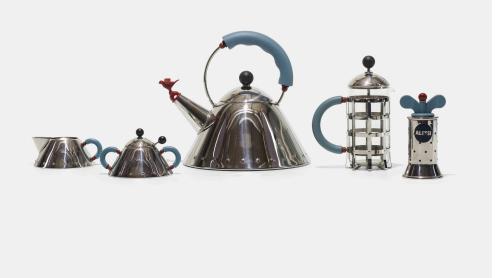

## MICHAEL GRAVES

coffee and tea service

Alessi | USA/Italy, 1985 | stainless steel, molded plastic, molded polyurethane, glass  $9\% \text{ h} \times 10 \text{ w} \times 8\% \text{ d} \text{ in } (24 \times 25 \times 22 \text{ cm})$ 

Service includes one 9093 kettle, 9096 creamer, 9097 sugar bowl with spoon, MGPF coffee maker and 9098 pepper mill. Signed with impressed manufacturer's mark to underside of each example: [Alessi Italy Inox 18/10].