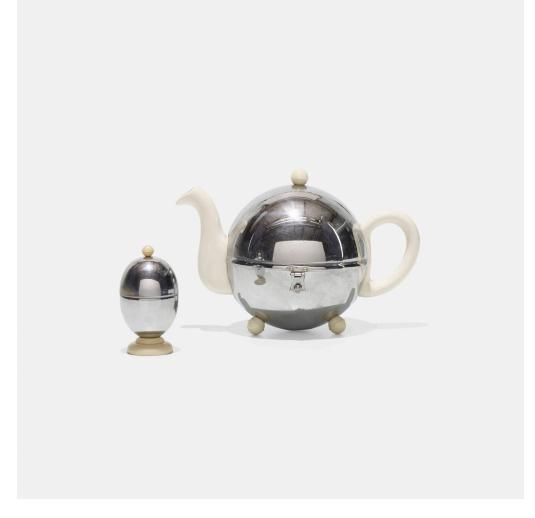

### ELLGREAVE POTTERY CO. LTD.

Heatmaster teapot and egg cup

United Kingdom, c. 1945 | silver-plated brass, glazed porcelain, molded plastic  $6\frac{1}{2} \text{ h} \times 9\frac{1}{2} \text{ w} \times 5\frac{1}{4} \text{ d in } (17 \times 24 \times 13 \text{ cm})$ 

Signed with molded manufacturer's mark to underside of egg cup: [Heatmaster Made in England]. Signed with impressed manufacturer's mark to underside of teapot: [Celtic Quality Plate Made in England].

Provenance: Thessaloniki Design Museum, Greece