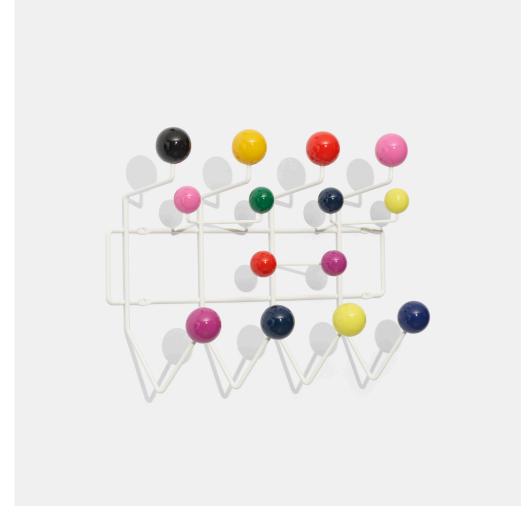

### **CHARLES AND RAY EAMES**

Hang-It-All

Vitra | USA/Switzerland, 1953/1997 | enameled steel, plastic  $15 \text{ h} \times 19 \text{ w} \times 6\frac{1}{4} \text{ d in } (38 \times 48 \times 16 \text{ cm})$ 

Signed with printed manufacturer's mark to box: [Vitra Made in Germany by Vitra Design Museum Eames Office 1997].

Provenance: Thessaloniki Design Museum, Greece

Literature: Eames Design: The Work of the Office of Charles and Ray Eames, Neuhart, Neuhart and

Eames, pg. 184

Estimate: \$50-75 Result: \$282