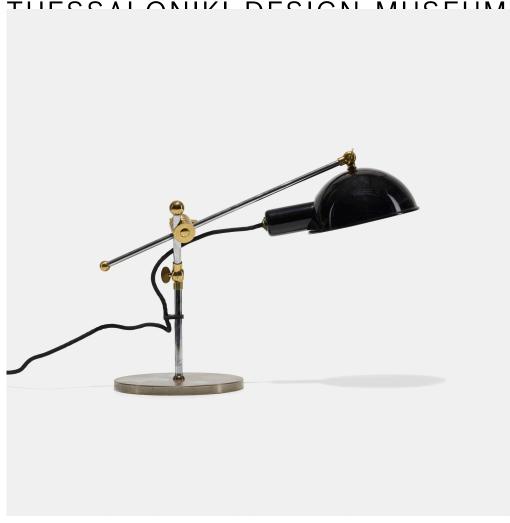

### **WALTER SCHNEPEL**

adjustable desk lamp, model SF 27

Tecnolumen | Germany, c. 1927/c. 1990 | chrome-plated steel, enameled steel, brass, chrome-plated brass, plastic

 $12\% \text{ h} \times 22 \text{ w} \times 8\% \text{ d in } (32 \times 56 \times 22 \text{ cm})$ 

Signed with paper manufacturer's label to underside: [Tecnolumen Walter Schnepel Gmbh Bremen Made in West Germany].

Provenance: Thessaloniki Design Museum, Greece

Estimate: \$100-150

Result: \$563