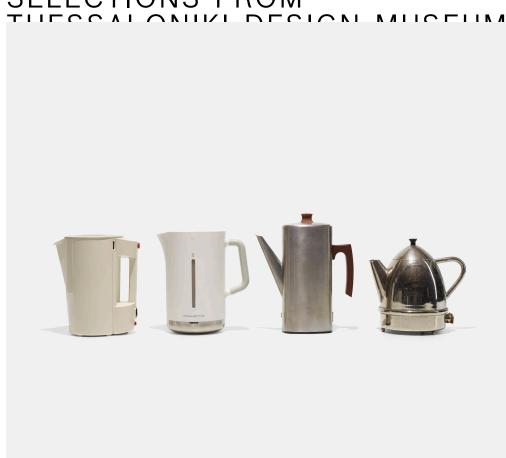

### **VARIOUS ARTISTS**

collection of four electric kettles

USA, c. 1930-1990 | plastic, stainless steel, chrome-plated brass, mahogany

Collection includes one *Brunch Set* kettle by Jasper Morrison for Rowenta, 2004, one kettle by AEG, circa 1930, one coffee percolator, model 3008 by Russel Hobbs, circa 1970 and one *Rumilly* kettle by Tefal, circa 1990.

Provenance: Thessaloniki Design Museum, Greece

Estimate: \$50-75 Result: \$32