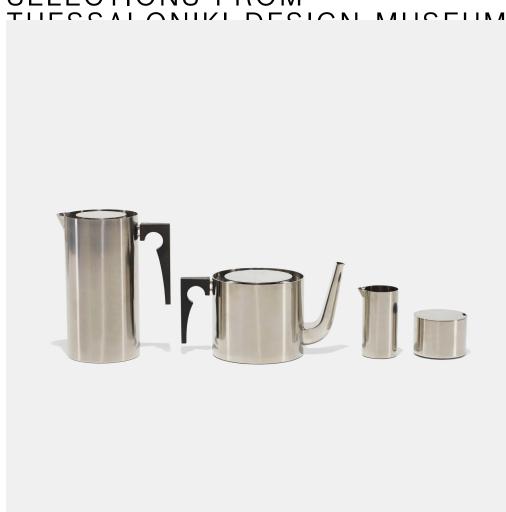

### ARNE JACOBSEN

Cylinda tea and coffee service

Stelton | Denmark, 1967/c. 1990 | stainless steel, molded plastic 8 h ×  $6\frac{1}{4}$  w × 4 d in (20 × 16 × 10 cm)

Service includes coffee pot, teapot, creamer and sugar bowl. Signed with impressed or stamped manufacturer's mark to each element: [Stelton]. Each item sold with original box.

Provenance: Thessaloniki Design Museum, Greece

Estimate: \$100-150 Result: \$500