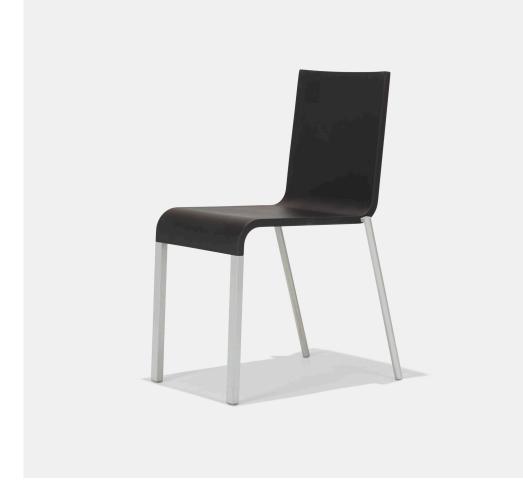

# MAARTEN VAN SEVEREN Chair no. 3

Vitra | Belgium/Switzerland, 1992/2002 | polyurethane foam and coating, enameled steel, enameled aluminum

 $31\frac{1}{2}$  h  $\times$  17 w  $\times$  21 d in (80  $\times$  43  $\times$  53 cm)

Signed with decal manufacturer's label to underside: [Vitra Delivery Date 51 2002]. Signed with molded manufacturer's mark to underside: [03 Design Maarten Van Severen Vitra LGA Nurnberg GS Geprufte Sicherheit].