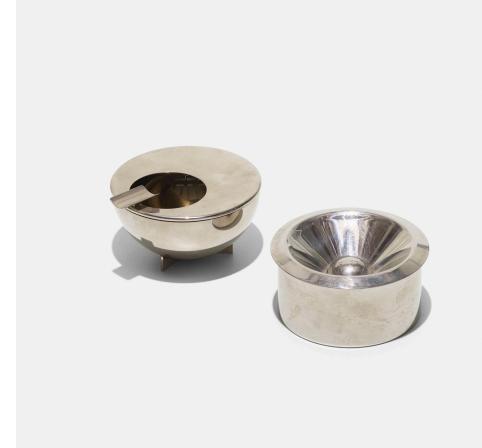

# MARIANNE BRANDT ashtrays, set of two

Alessi | Germany/Italy, 1924/c. 2000 | chrome-plated brass, chrome-plated steel  $2\frac{3}{4}$  h ×  $4\frac{3}{4}$  w ×  $4\frac{1}{4}$  d in (7 × 12 × 11 cm)

Set includes ashtray, model 90046 and ashtray, model 90010. Signed with impressed manufacturer's mark to each example: [Original Bauhaus Model Officina Alessi Inox Italy].

Provenance: Thessaloniki Design Museum, Greece

Estimate: \$50-75 Result: \$125

#