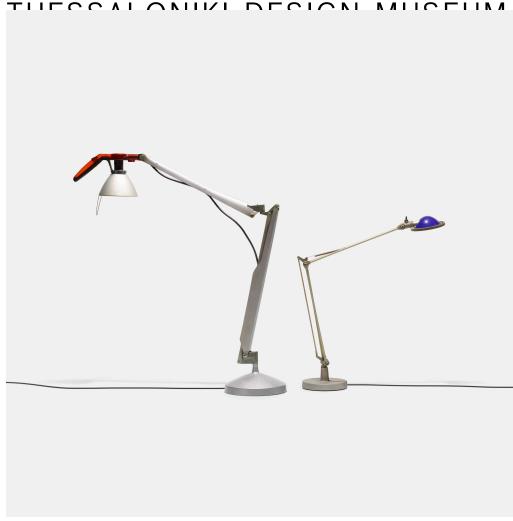

### ALBERTO MEDA AND PAOLO RIZZATTO

Berenice and Fortebraccio table lamps

Luceplan | Italy, 1985/1998 | cast and enameled aluminum, glass, chrome-plated steel, molded plastic  $20 \text{ h} \times 17 \text{ w} \times 5 \text{ d}$  in  $(51 \times 43 \times 13 \text{ cm})$ 

Signed with impressed manufacturer's mark to stem of one example: [Fortebraccio D33 Made in Italy by Luceplan Meda / Rizzatto Design]. Signed with molded manufacturer's mark to shade of one example: [Luceplan Rizzatto/Meda Design Made in Italy Mod. D12 Berenice].