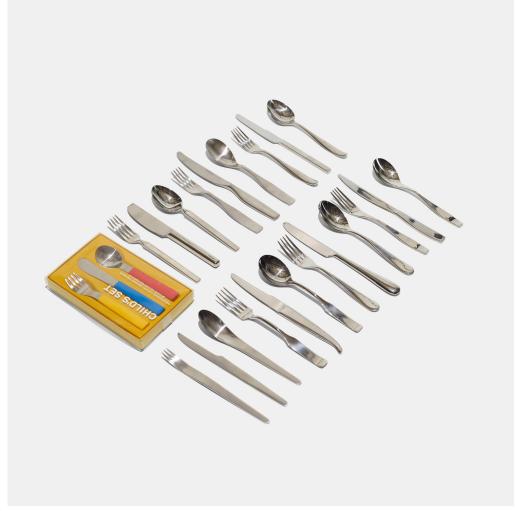

### collection of eight flatware sets

Italy | stainless steel, resin

Collection includes one three-piece service of each of the following: *Grand Prix* by Achille Castiglioni for Alessi, 1996; *Dry* by Achille Castiglioni for Alessi, 1982; *Citterio* 98 by Antonio Citterio for Hackman, 1998; model 600 by Arne Jacobsen for Georg Jensen, 1957; *Duna* by Marco Zanuso for Alessi, 1995; *Child's Set* by David Mellor, 1978; flatware set by Renzo Piano for Alessi, 1998; model RSO1 by Richard Sapper for Alessi, 1995.