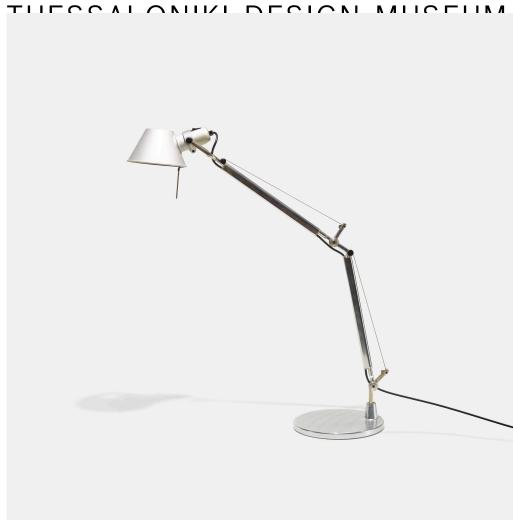

## MICHELE DE LUCCHI AND GIANCARLO FASSINA

Tolomeo table lamp

Artemide | Italy, 1987 | cast aluminum, plastic , aluminum 26 h × 30 w × 9 d in (66 × 76 × 23 cm)

Signed with decal manufacturer's label to stem: [Milano Artemide Design M. De Lucchi G. Fassina Modello Depositato Tolomeo]. Signed with molded manufacturer's mark to underside: [Artemide Milano Made in Italy Tolomeo Patent Pending].

Provenance: Thessaloniki Design Museum, Greece

Estimate: \$100-150 Result: \$288