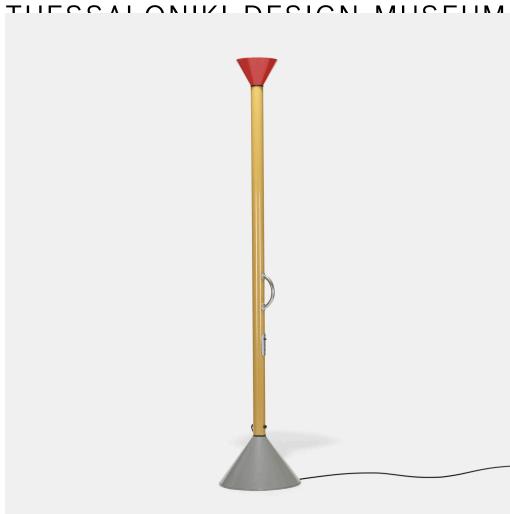

### **ETTORE SOTTSASS**

Callimaco floor lamp

Artemide | Italy, 1982/c. 2000 | enameled aluminum, chrome-plated steel, plastic 78% h  $\times$  15½ dia in (200  $\times$  39 cm)

Signed with decal manufacturer's label to underside: [Milano Artemide Spa Modello Callimaco Design Ettore Sottsass Jr Made in Italy].

Provenance: Thessaloniki Design Museum, Greece

Literature: Ettore Sottsass Jun.:Designer, Artist, Architect, Hoger, pg. 61

Estimate: \$1,000-1,500

Result: \$1,625