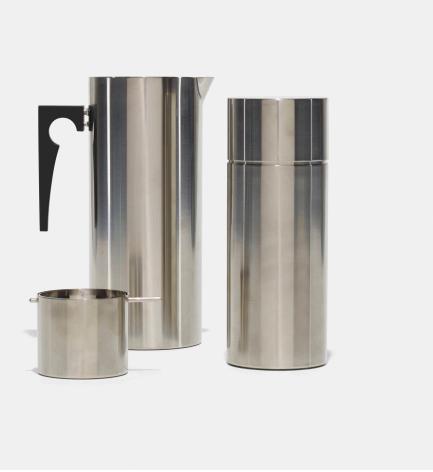

## ARNE JACOBSEN

Cylinda bar service

Stelton | Denmark, 1969/c. 1990 | stainless steel  $9\frac{1}{2} \text{ h} \times 6\frac{1}{4} \text{ w} \times 4 \text{ d in } (24 \times 16 \times 10 \text{ cm})$ 

Service includes cocktail shaker, pitcher and ashtray. Signed with stamped manufacturer's mark to pitcher: [Stelton]. Signed with decal manufacturer's label to underside of shaker: [Stelton of Denmark No 016/1]. Signed with impressed manufacturer's mark to underside of ashtray: [Stelton].