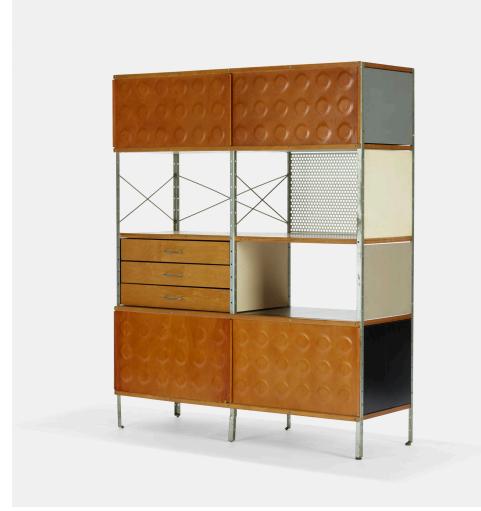

### CHARLES AND RAY EAMES ESU 400-N

Herman Miller | USA, 1950 | birch plywood, lacquered masonite, lacquered plywood, zinc-plated steel 58½ h × 47 w × 17 d in (149 × 119 × 43 cm)

This Eames Storage Unit features three drawers and four sliding doors concealing storage. Signed with applied manufacturer's label to drawer: [Herman Miller Furniture Company Designed by Charles Eames].

**Literature:** *Eames Design: The Work of the Office of Charles and Ray Eames*, Neuhart, Neuhart and Eames, ppg. 128-129 *The Herman Miller Collection*, manufacturer's catalog, 1952, pg. 105

Estimate: \$20,000-30,000 Result: \$17,500