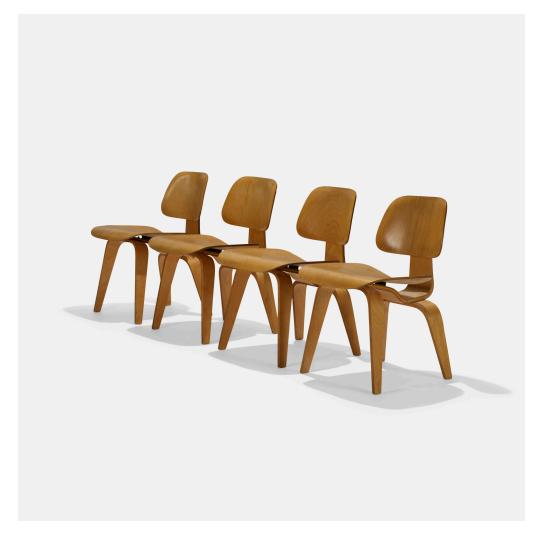

### CHARLES AND RAY EAMES

DCWs, set of four

Herman Miller | USA, 1945/c. 1950 | birch plywood, rubber 29 h  $\times$  19½ w  $\times$  22 d in (74  $\times$  49  $\times$  56 cm)

Signed with partial applied foil manufacturer's label to underside of three examples: [Charles Eames Design Herman Miller Zeeland Michigan]. Signed with impressed manufacturer's mark to underside of each example: [DCW].

**Literature:** Eames Design: The Work of the Office of Charles and Ray Eames, Neuhart, Neuhart and Eames, ppg. 58-59, 72-73 The Herman Miller Collection, manufacturer's catalog, 1948, pg. 62

Estimate: \$3,000-5,000