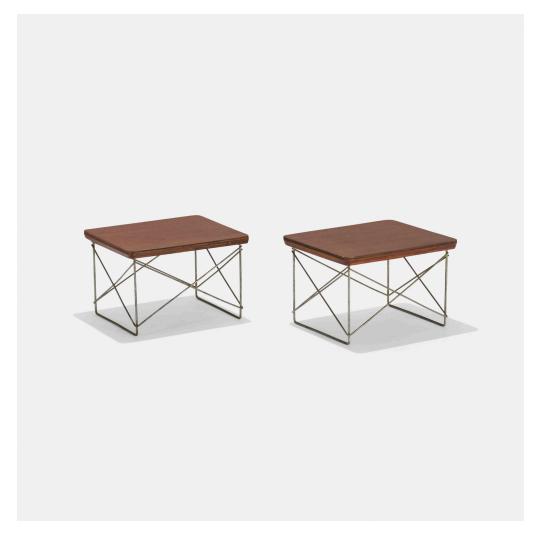

### **CHARLES AND RAY EAMES**

LTRs, pair

Herman Miller | USA, 1950 | walnut plywood, zinc-plated steel 10¼ h × 15½ w × 13¼ d in (26 × 39 × 34 cm)

Signed with decal manufacturer's label to underside of each example: [Herman Miller Furniture Company Zeeland Michigan Designed by Charles Eames].

**Literature:** Eames Design: The Work of the Office of Charles and Ray Eames, Neuhart, Neuhart and Eames, pg. 148 The Herman Miller Collection, manufacturer's catalog, 1952, pg. 115

Estimate: \$1,000-1,500