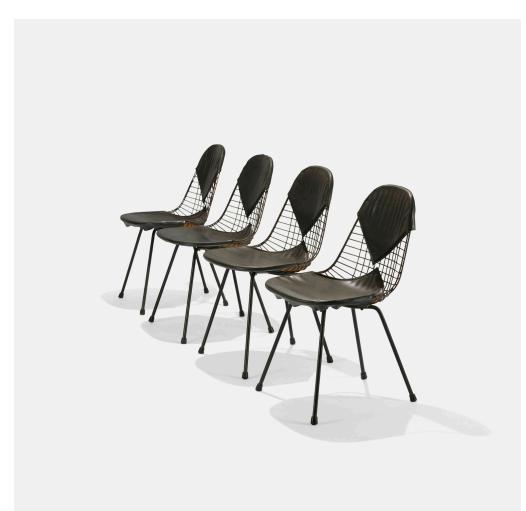

## 180

CHARLES AND RAY EAMES early DKRs, set of four

Herman Miller | USA, 1951 | enameled steel, vinyl, rubber 32 h × 19 w × 21 d in (81 × 48 × 53 cm)

Signed with paper manufacturer's label to underside of each example: [Herman Miller Furniture Company Venice California].