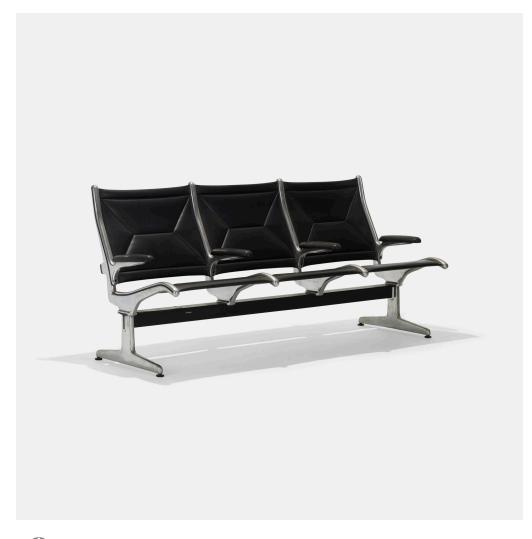

### CHARLES AND RAY EAMES

**Tandem Sling seating** 

Herman Miller | USA, 1962 | cast aluminum, vinyl, enameled aluminum, rubber, plastic 34 h  $\times$  72 w  $\times$  28 d in (86  $\times$  183  $\times$  71 cm)

Signed with decal manufacturer's labels to underside of frame: [Herman Miller].

Literature: Eames Design: The Work of the Office of Charles and Ray Eames, Neuhart, Neuhart and

Eames, ppg. 274-275

Estimate: \$1,500-2,000