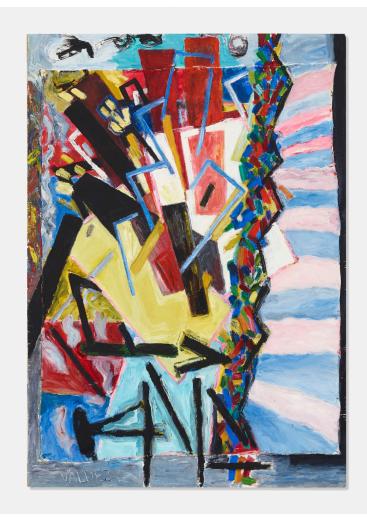

### KATHERINE PORTER Valdez

oil on linen on gessoed plywood 48 h × 34 w in (122 × 86 cm)

Titled to lower edge 'Valdez'. Signed, titled and dated to verso 'Katherine Porter Valdez 1988-1989'. Sold with original invoice from André Emmerich Gallery.

Provenance: André Emmerich Gallery, New York | Estate of William and Phyllis Huffman, Milwaukee

**Exhibited:** Belief in Paint, 1 November - 20 December 1989, Suzanne Lemberg Usdan Gallery, Bennington College, VT *Katherine Porter: New Paintings*, 8 - 31 March 1990, André Emmerich Gallery, New York