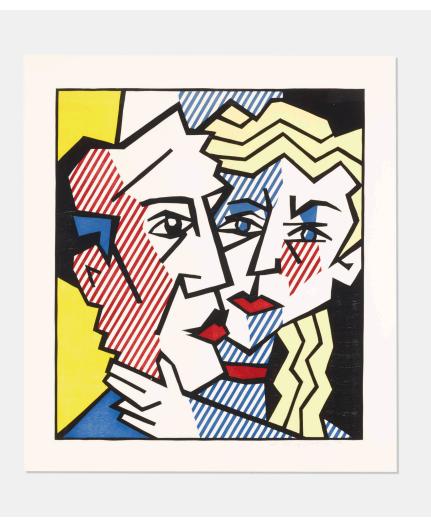

### **ROY LICHTENSTEIN**

The Couple (from the Expressionist Woodcut series)

woodcut with embossing on Arches Cover paper  $33\% \text{ h} \times 29\% \text{ w}$  in  $(85 \times 75 \text{ cm})$ 

Sheet measures: 40 h x 36 w in

Signed, dated and numbered to lower edge 'AP 7/13 rf Lichtenstein 80'. This work is number 7 of 13 artist's proofs aside from the edition of 50 printed and published by Gemini G.E.L., Los Angeles.

Provenance: Private Collection, Chicago

Literature: The Prints of Roy Lichtenstein: A Catalogue Raisonné 1948-1997, Corlett, pl. 175, pg. 166

Estimate: \$20,000-30,000

Result: \$27,500