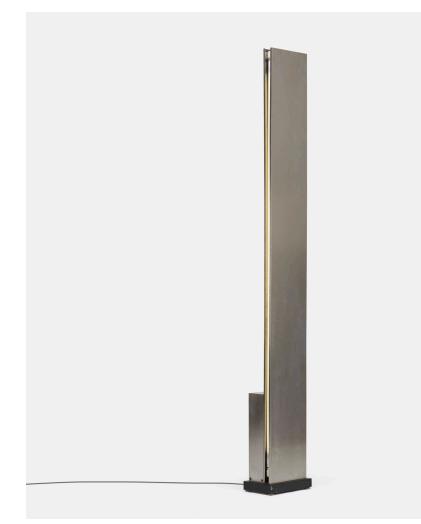

#### NANDA VIGO Manhattan floor lamp

Arredoluce | Italy, 1972 | chrome-plated steel, enameled steel 75<sup>1</sup>/<sub>4</sub> h × 10<sup>1</sup>/<sub>4</sub> w × 6<sup>1</sup>/<sub>2</sub> d in (191 × 26 × 17 cm)

This work has been reviewed by the Arredoluce Archive, Italy.

**Literature:** *Light-Lamps* 1968-1973: *New Italian Design*, Ferrari and Ferrari, fig. 57 *Repertorio* 1950-1980, Gramigna, pg. 375

Estimate: \$3,000-5,000 Result: \$3,250