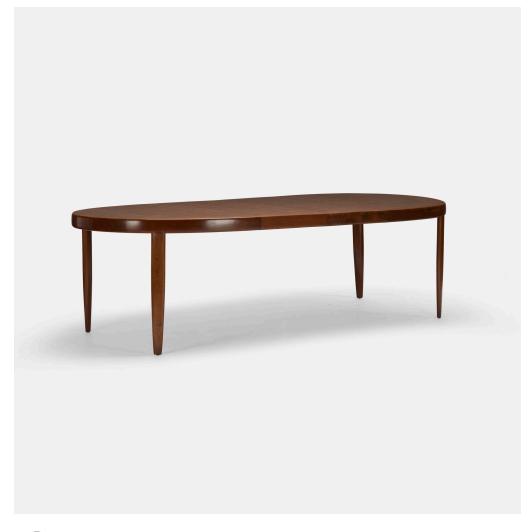

### GEORGE NAKASHIMA

Origins dining table, model 269

Widdicomb | USA, 1958 | Carpathian elm, walnut 28% h × 61% w × 45 d in ( $72 \times 156 \times 114$  cm)

Sold with two 18-inch leaves; table measures 97.5 inches when fully extended. Signed with decal manufacturer's label to underside of table: [Widdicomb Grand Rapids]. Signed with branded manufacturer's mark to underside of table: [George Nakashima 204 10/58 Sundra].

Literature: Widdicomb, manufacturer's catalog, pg. 7

Estimate: \$2,000-3,000

Result: \$5,625