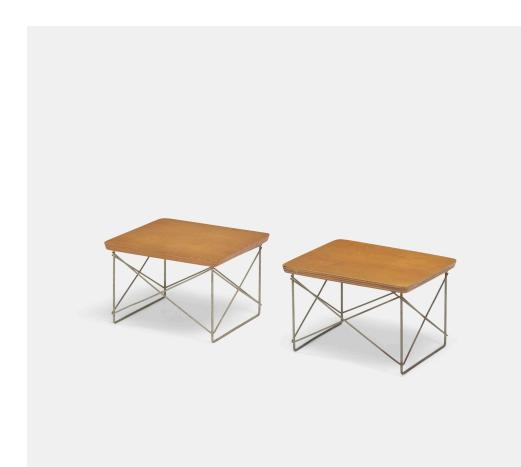

### CHARLES AND RAY EAMES LTRs, pair

Herman Miller | USA, 1950 | birch plywood, zinc-plated steel 10 h × 15 w × 13 d in (25 × 38 × 33 cm)

Signed with partially applied manufacturer's label to underside of each example: [Herman Miller Furniture Company Zeeland, Michigan Designed by Charles Eames].

Provenance: Breeze-Stewart Collection | Private Collection, Philadelphia

**Literature:** *Eames Design: The Work of the Office of Charles and Ray Eames,* Neuhart, Neuhart and Eames, pg. 148 *The Herman Miller Collection,* manufacturer's catalog, 1952, pg. 115