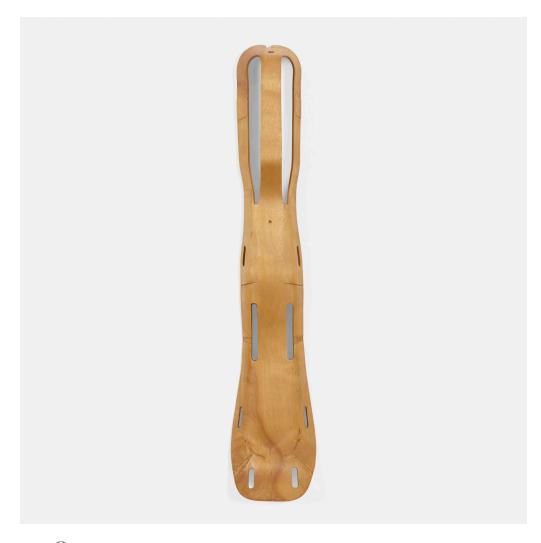

### **CHARLES AND RAY EAMES**

leg splint

Evans Products | USA, 1943 | birch plywood  $42 \text{ h} \times 8 \text{ w} \times 4 \text{ d} \text{ in } (107 \times 20 \times 10 \text{ cm})$ 

Signed with stamped manufacturer's mark to edge: [Evans Products Company Molded Plywood Division Los Angeles California]. Signed with impressed manufacturer's mark to reverse: [S2-1790].

**Literature:** Eames Design: The Work of the Office of Charles and Ray Eames, Neuhart, Neuhart and Eames, ppg. 32-33

Estimate: \$300-500 Result: \$688