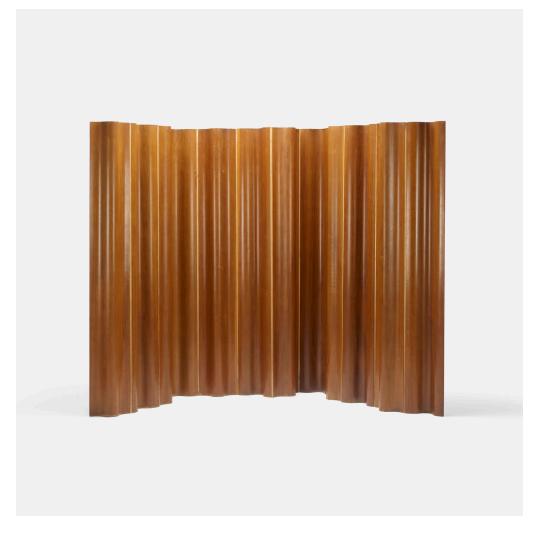

# CHARLES AND RAY EAMES rare FSW-12

Herman Miller | USA, 1946 | walnut plywood, canvas 67% h × 117 w in (172 × 297 cm)

The folding screens were offered in three standard sizes, 6, 8, and 10 panels. This 12 panel version is a unique, custom-ordered variation.