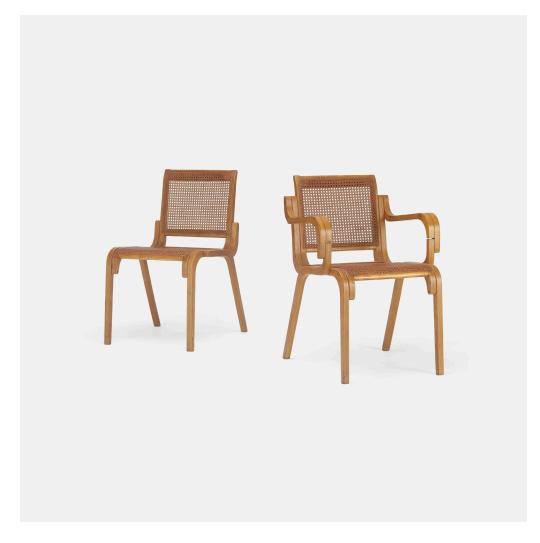

### MARCEL BREUER

rare prototype armchair and side chair

Hungary, 1948 | Bakelite-glued birch plywood, caning 32 h × 22½ w × 22¼ d in (81 × 57 × 57 cm)

**Provenance:** Acquired from Marcel Breuer in 1965 by Christine Benglia-Bevington

**Literature:** Marcel Breuer: Furniture and Interior, Wilk, ppg. 163-169 Marcel Breuer: Buildings and Projects 1921-1961, Jones, pg. 249 Prize Designs for Modern Furniture, Kaufmann, Jr., ppg. 56-57

Estimate: \$7,000-9,000