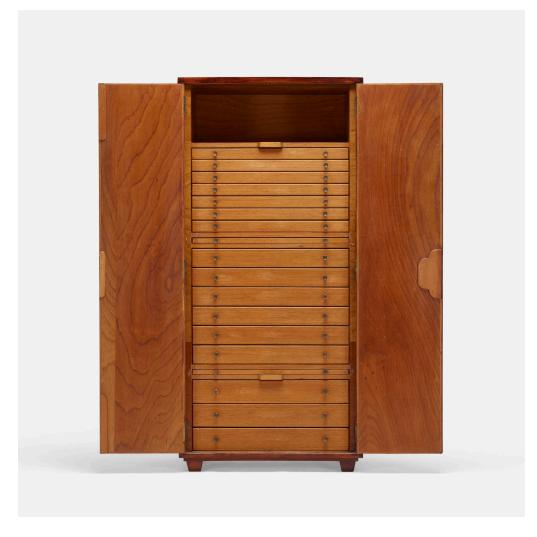

### SERGIO RODRIGUES

custom cabinet from Bloch Editores Buildings, Rio de Janeiro

Oca | Brazil, 1958 | imbuia, chrome plated steel, brass 64% h × 30 w × 21% d in  $(163 \times 76 \times 55$  cm)

Cabinet features two doors concealing sixteen shallow drawers, two pull-out surfaces and open storage at top. Stamped to reverse: [M-2 Tv. Manchete] and signed with applied label to reverse: [Bloch Editores S.A. 18310].

**Provenance:** Bloch Editores Buildings, Rio de Janeiro | Private Collection, Rio de Janeiro | Wright, *Important Design*, 7 June 2012, Lot 308 | Private Collection

Estimate: \$5,000-7,000

Result: \$13,750