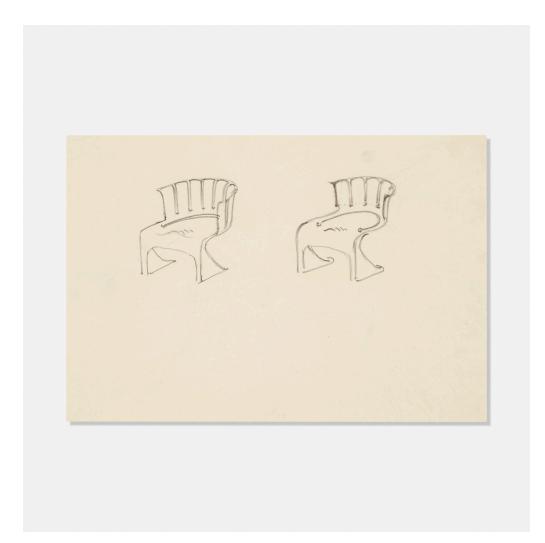

# LUDWIG MIES VAN DER ROHE study for shell-shaped chairs

Germany, c. 1940 | pencil on paper 8½ h × 11¾ w in (22 × 30 cm)

**Provenance:** Acquired directly from Ludwig Mies van der Rohe before 1969 by A. James Speyer, Chicago | Acquired from the previous circa 1978, Important Private Collection, Chicago

**Literature:** *Mies van der Rohe: Furniture and Interiors*, Blaser, ppg. 134-138, 140 illustrate related drawings

Estimate: \$3,000-5,000 Result: \$3,250

#