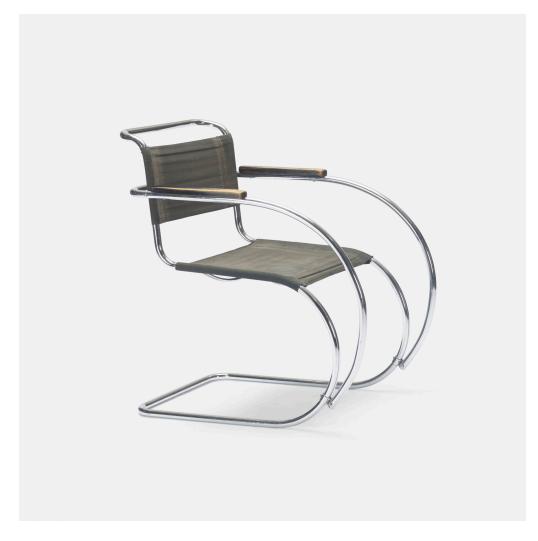

### LUDWIG MIES VAN DER ROHE MR 534

Mücke Melder | Germany/Czech Republic, 1927 | chrome-plated steel, Eisengarn, stained beech 33 h  $\times$  21½ w  $\times$  32 d in (84  $\times$  55  $\times$  81 cm)

This early chair, dating from between 1927 and 1928, features all original chrome, hardware, Eisgarn upholstery and short beech wood armrests, a detail that would be modified and elongated in later variations.