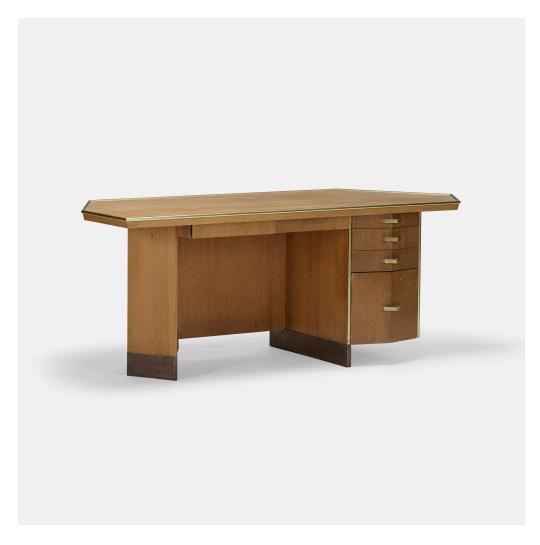

### FRANK LLOYD WRIGHT

desk with wastepaper basket from Price Tower, Bartlesville, Oklahoma

USA, 1956 | mahogany, copper, steel, brass 28¼ h × 72¾ w × 31½ d in (72 × 185 × 80 cm)

Desk features six drawers.

**Provenance:** Price Tower, Bartlesville, OK | Acquired directly from the H.C. Price family by Harry and Ruth A. Moore, Colorado Springs, CO | Thence by descent

Literature: Prairie Skyscraper: Frank Lloyd Wright's Price Tower, Alofsin, ppg. 145-146