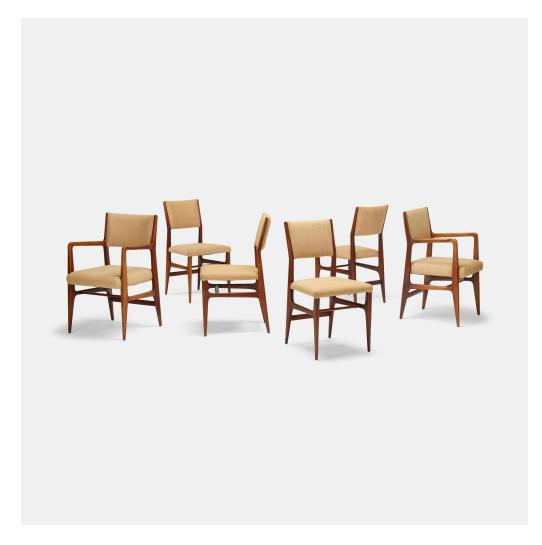

## GIO PONTI

dining chairs, set of six

Singer & Sons | Italy/USA, c. 1950 | walnut, Kvadrat Hallingdale upholstery 34 h  $\times$  22 w  $\times$  22 d in (86  $\times$  56  $\times$  56 cm)

Set includes two armchairs, model 149 and four side chairs, model 116 measuring:  $18 \text{ w} \times 21 \text{ d} \times 34 \text{ h}$  inches.

Literature: Singer & Sons, manufacturer's catalog, c. 1950, unpaginated

Estimate: \$5,000-7,000

**Result:** \$9,375