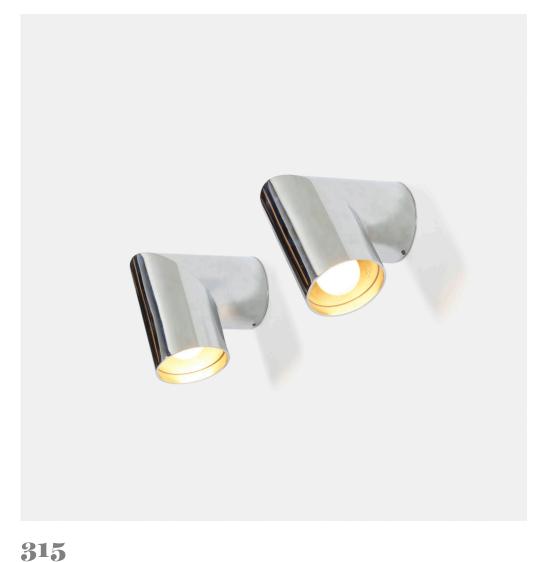

## DESIGN

NANDA VIGO Geometral wall sconces, pair

Arredoluce | Italy, 1971 | polished aluminum  $5\frac{3}{4}$  h × 6 w ×  $3\frac{1}{2}$  d in (15 × 15 × 9 cm)

This work has been reviewed by the Arredoluce Archive, Italy. Signed with applied manufacturer's label to underside of each example: [Made in Italy Arredoluce Monza].

Literature: The Complete Designers' Lights II, Krzentowski and Krzentowski, pg. 282 illustrates variation

Estimate: \$2,000-3,000 Result: \$2,250