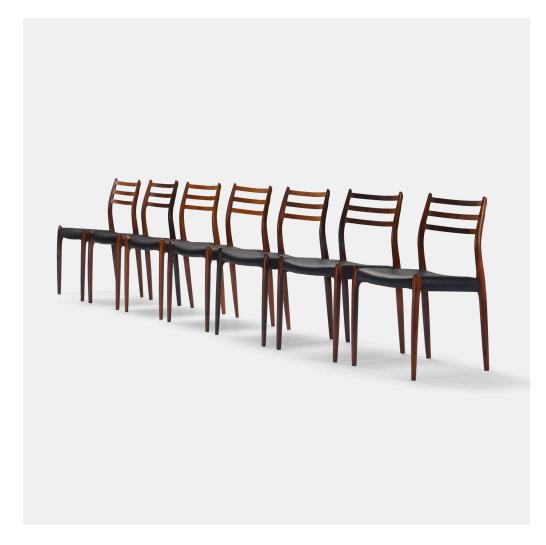

### NIELS O. MØLLER dining chairs, set of seven

J.L. Møllers Møbelfabrik | Denmark, 1972 | rosewood, leather 31% h  $\times$  19% w  $\times$  20 d in (81  $\times$  49  $\times$  51 cm)

Signed with applied metal disc manufacturer's label to underside of four examples: [J.L. Møller Models Made in Denmark]. Signed with branded manufacturer's mark to underside of three examples: [Furniture Makers Danish Control].

Provenance: Collection Werner Löffler, Reichenschwand, Germany

Literature: Danish Chairs, Oda, pg. 160

Estimate: \$3,000-5,000

Result: \$4,063