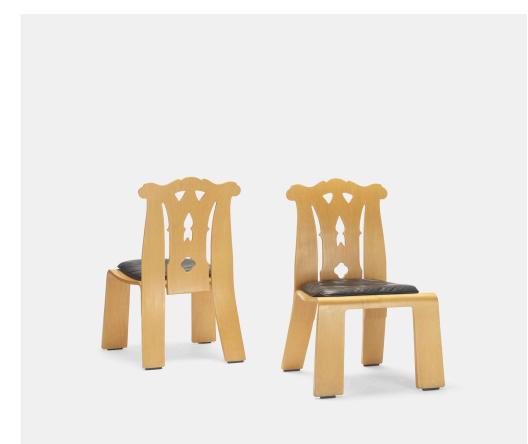

### ROBERT VENTURI Chippendale chairs, pair

Knoll International | USA, 1985 | birch plywood, vinyl  $37\frac{1}{2}$  h ×  $25\frac{1}{2}$  w × 24 d in (95 × 65 × 61 cm)

Signed with applied manufacturer's label to underside of each example: [Knoll International, Inc].

Provenance: Robert A.M. Stern, New Haven

Literature: Out of the Ordinary: Robert Venturi, Denise Scott Brown and Associates, Brownlee, DeLong and Hiesinger, pg. 209

Estimate: \$4,000-6,000 Result: \$4,375