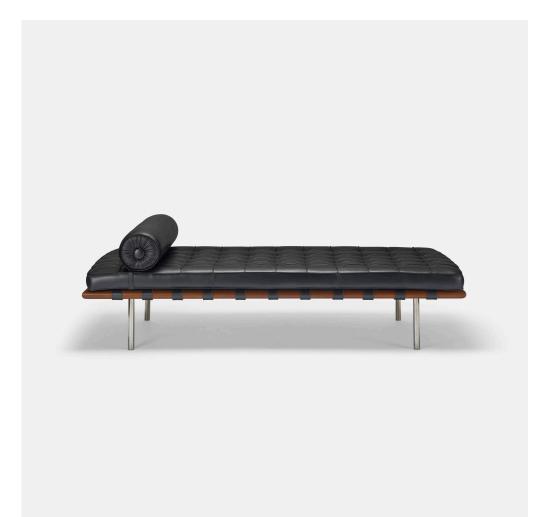

### LUDWIG MIES VAN DER ROHE Barcelona daybed

KnollStudio | Germany/USA, 1928/c. 1992 | leather, walnut, chromium-plated steel 25 h × 77 w × 38 d in (63 × 196 × 97 cm)

Signed with applied manufacturer's label to underside: [KnollStudio E99M]. Signed with printed manufacturer's mark to decking: [Knoll].

Provenance: Robert A.M. Stern, New Haven

Literature: Robert A.M. Stern: Buildings and Projects 1999-2003, Dixon, ppg. 398-399 illustrate this example

Estimate: \$5,000-7,000 Result: \$6,250