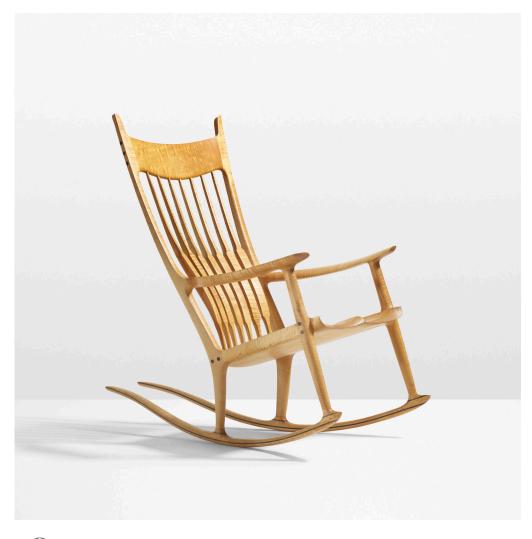

## SAM MALOOF

Exceptional rocking chair

USA, 1990 | carved fiddleback maple, ebony  $45\frac{1}{2}$  h ×  $26\frac{3}{4}$  w × 45 d in (116 × 68 × 114 cm)

Incised signature to underside: [No. 33 1990 Sam Maloof F.A.C.C.]. Wright would like to thank the Sam and Alfreda Maloof Foundation for Arts and Crafts for their assistance in cataloging this lot.

Provenance: Daphne Farago, Rhode Island | Thence by descent | Private Collection

Literature: The Furniture of Sam Maloof, Adamson, pg. 221 Sam Maloof: Woodworker, Maloof, ppg.

122-123

Estimate: \$30,000-50,000