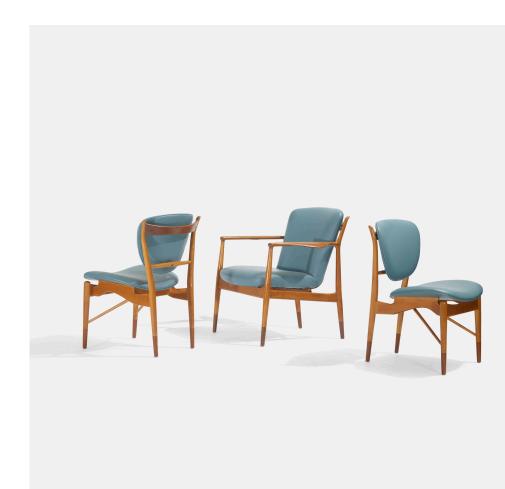

## 133

FINN JUHL set of three chairs

Baker Furniture | Denmark/USA, c. 1951 | walnut, stained beech, vinyl 33 h × 30 w × 29 d in (84 × 76 × 74 cm)

Set includes one armchair model 408 and two dining chairs, model 402 1/2 measuring 22.5 w x 23 d x 32 h inches.