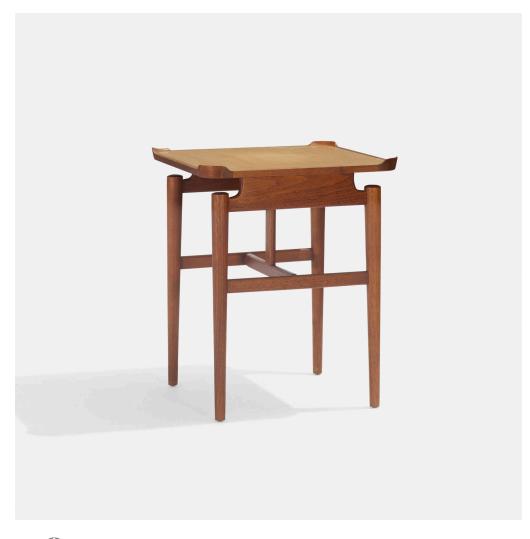

# FINN JUHL occasional table, model 526

Baker Furniture | Denmark/USA, c. 1951 | walnut, birch 23% h  $\times$  20 w  $\times$  20 d in (60  $\times$  51  $\times$  51 cm)

Signed with impressed manufacturer's mark to underside: [526].