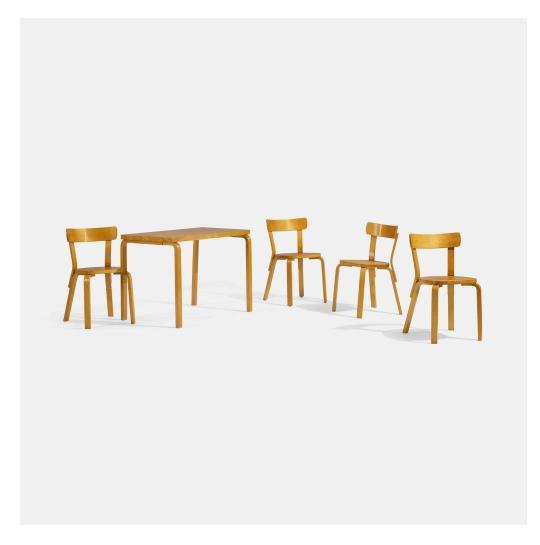

## **ALVAR AALTO**

L-Leg dining set

Artek | Finland, 1933/1969/1989 | laminated birch 26% h  $\times$  39% w  $\times$  23% d in (68  $\times$  100  $\times$  60 cm)

Set includes dining table and four dining chairs measuring: 17.25 w x 18 d x 29.5 h inches. Signed with stamped manufacturer's mark to underside of table: [Aalto Design Made in Sweden 81]. Signed with stamped manufacturer's mark to underside of each chair: [Aalto Design Artek Made in Sweden 69].

Literature: Alvar Aalto: Designer, Lahti, pg. 173 discusses series

Estimate: \$2,000-3,000