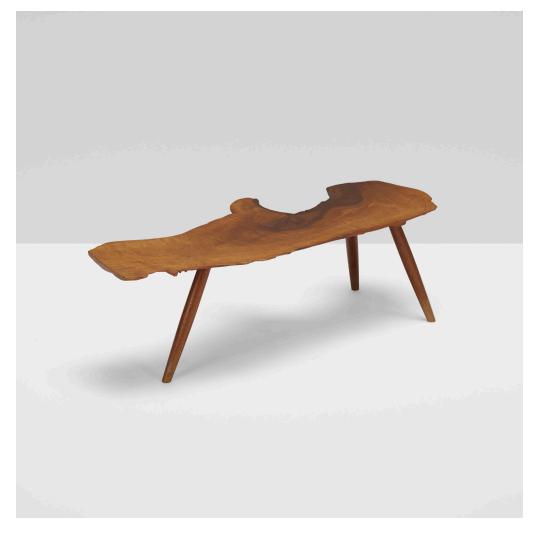

### GEORGE NAKASHIMA

Slab coffee table

USA, 1967 | English walnut 12 h  $\times$  37 w  $\times$  14 d in (30  $\times$  94  $\times$  36 cm)

Table features a single slab top with three free edges. Signed with client name to underside: [Smilowitz]. Sold with a photocopy of original drawing and a letter of authentication from Mira Nakashima.

Provenance: Acquired directly from the artist by Ardelle and Arthur Smilowitz

Estimate: \$6,000-8,000

Result: \$7,500