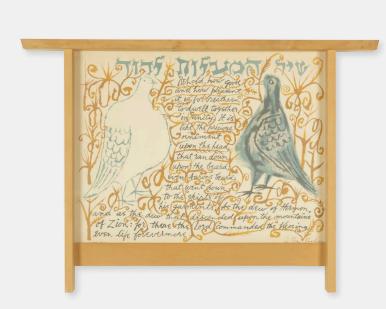

## GEORGE NAKASHIMA AND BEN SHAHN Psalm 133 and frame

USA, 1966 | holly, lithograph on paper 26½ h × 37 w × 4½ d in (67 × 94 × 11 cm)

Nakashima custom designed this frame to house *Psalm 133*, a lithograph by his friend and social-realist artist, Ben Shahn. Sold with a photocopy of the original invoice and a letter of authentication from Mira Nakashima.