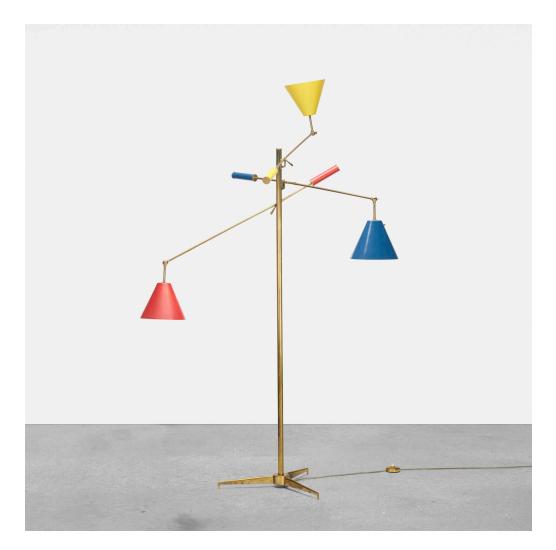

## ANGELO LELII three-arm floor lamp

Arredoluce | Italy, c. 1950 | brass, enameled steel, enameled aluminum 65 h  $\times$  35 w  $\times$  35 d in (165  $\times$  89  $\times$  89 cm)

Signed with stamped manufacturer's mark to top of base: [Made in Italy Arredoluce Monza]. Signed with stamped manufacturer's mark to interior of each shade: [Made in Italy Arredoluce Monza]. This work has been reviewed by the Arredoluce Archive, Italy.

Provenance: Estate of Ardelle and Arthur Smilowitz

Estimate: \$5,000-7,000 Result: \$10,625