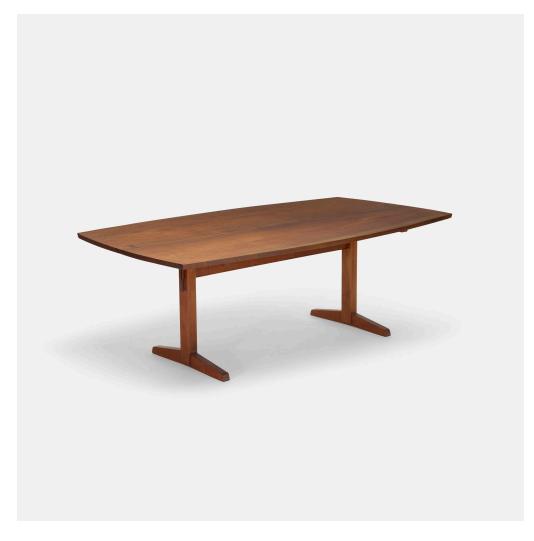

### **GEORGE NAKASHIMA**

Trestle dining table

USA, 1959 | American black walnut, East Indian rosewood 28% h  $\times$  84 w  $\times$  46% d in (73  $\times$  213  $\times$  119 cm)

Table features joined boards with four rosewood butterflies. Sold with a photocopy of the original drawing and invoice, a photocopy of the original order card and a letter of authentication from Mira Nakashima.

Provenance: Acquired directly from the artist | Kille Family Collection

Estimate: \$8,000-12,000

**Result:** \$8,750