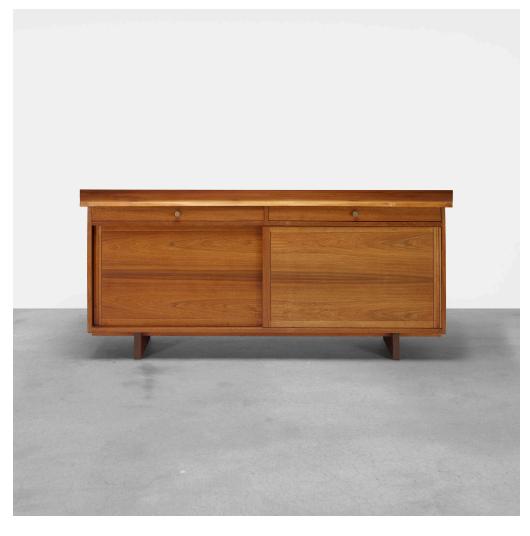

### GEORGE NAKASHIMA

cabinet

USA, 1958 | American black walnut, chrome-plated brass 31% h × 83 w × 21 d in  $(81 \times 211 \times 53$  cm)

Cabinet features two drawers above two sliding doors concealing four adjustable shelves. Sold with a photocopy of the original invoice, a photocopy of the order card and a letter of authentication from Mira Nakashima.

Provenance: Acquired directly from the artist | Kille Family Collection

Estimate: \$15,000-20,000

Result: \$17,500