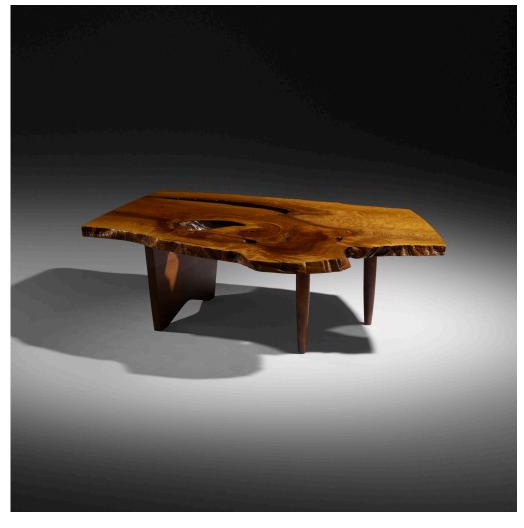

### GEORGE NAKASHIMA

Slab coffee table

USA, 1959 | English walnut 13 h × 43 w × 32 d in (33 × 109 × 81 cm)

Single slab top featuring highly figured and expressive grain with deep bark pocket, large knot fissure and two free edges. Sold with a photocopy of the original order card and a letter of authentication from Mira Nakashima.

**Provenance:** Time, Inc., New York | Private Collection | Wright, *Design*, 12 December 2013, Lot 141 | Private Collection

Estimate: \$15,000-20,000

Result: \$17,500