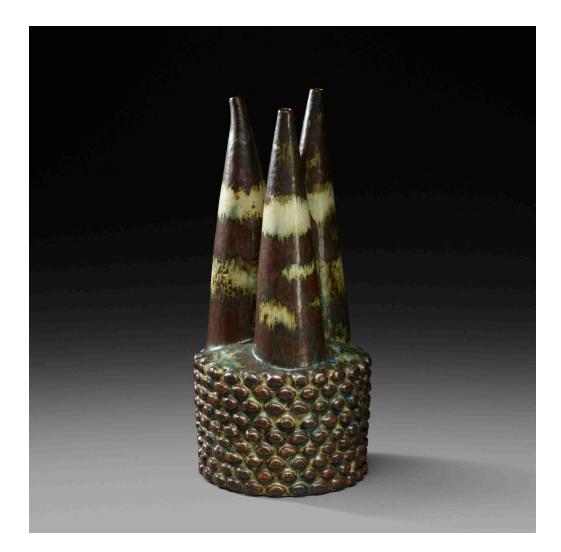

### AXEL SALTO Core of Power vessel

Royal Copenhagen | Denmark, c. 1956/1975-1979 | stoneware with dark Sung glaze 21 h ×  $9\frac{1}{2}$  dia in (53 × 24 cm)

Incised signature and glazed three line wave mark and number to underside: [Salto 21373] with stamped manufacturer's mark: [Royal Copenhagen Denmark]. Sold with original design rendering.

Provenance: Acquired in 1999 from Antik/Hostler Burrows, New York | Important Private Collection

**Literature:** Forces of Nature: Axel Salto, Dalgaard and Salto, pg. 7 Det Brændende Nu: Axel Salto, Dybdahl, pg. 79 illustrates similar example