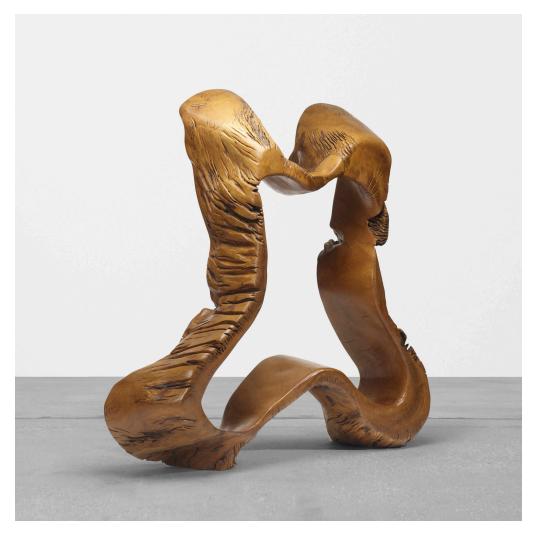

## 172

Cabriuna

### HUGO FRANÇA

Brazil, 2013 | solid carved pequi wood 75% h × 76% w × 18% d in ( $192 \times 194 \times 47$  cm)

Hugo França's works retain the power and presence of the pequi tree and honors the culture of the South Bahia region from which it originated. This richly sculptural form was designed as seating and harnesses França's "minimum intervention" that allows the colossal salvaged trees to retain its unique characteristics.