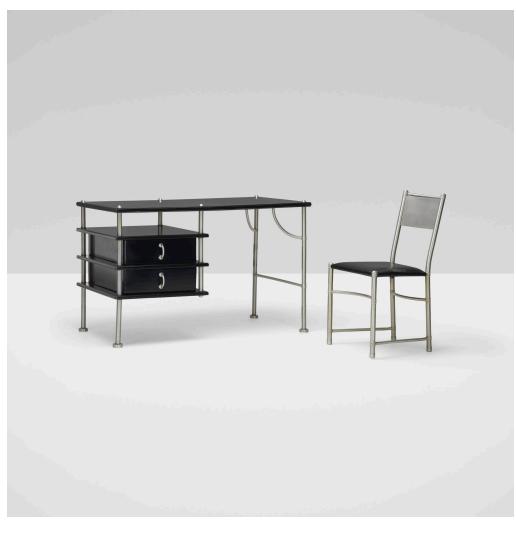

## WARREN MCARTHUR desk and chair, model 1111

Warren McArthur Corporation | USA, c. 1935 | lacquered wood, aluminum, vinyl, spun aluminum  $28\frac{1}{2}$  h ×  $44\frac{1}{2}$  w ×  $24\frac{1}{2}$  d in (72 × 113 × 62 cm)

Chair measures: 17 w x 19.5 d x 32 h inches. Signed with applied paper manufacturer's label to underside of chair: [Manufactured by Warren McArthur Furniture, Ltd Los Angeles CA].

**Provenance:** Christie's, New York, *Important 20th Century Decorative Arts*, 10-11 December 1993, Lot 572 | Estate of Marion Boulton Stroud, Philadelphia

Literature: Warren McArthur Corporation, manufacturer's catalog, pg. 69 illustrates chair

Estimate: \$3,000-5,000